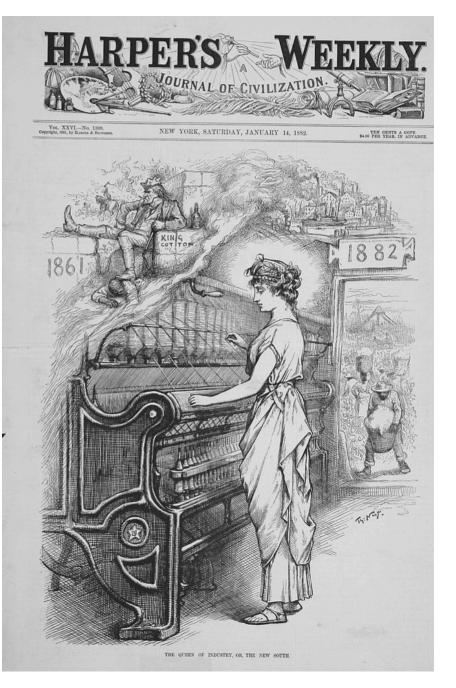

## THE QUEEN OF INDUSTRY Or The New South 1882

Illustration shows a man labeled "King Cotton" leaning against a bale of cotton and stomping on the back of a slave in 1861, textile mills spewing smoke as African Americans pick cotton in 1882, and Columbia working at a spinning machine in the middle.